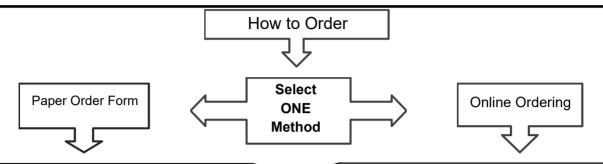

## Orders due Monday, 9th November 2020

Complete Paper Order Form

Return to School with full payment by

Monday, 9th November 2020

Visit www.edsco.com.au

Click the green button:

Follow the prompts.
Submit your online order by

Monday, 9th November 2020

Orders placed by Monday, 9th November 2020 will receive FREE Delivery.